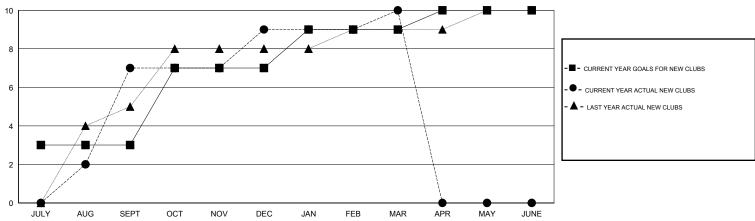

## GMT: KAMLESH JAIN LOCATION INDIA GMT CA 6

| Siiri: 12 iiii 2 iii 1                             |                  | LOOM IN III      |                  |                  |  |
|----------------------------------------------------|------------------|------------------|------------------|------------------|--|
|                                                    |                  | Clubs            |                  |                  |  |
| RESULTS FOR 2015-2016                              |                  |                  |                  |                  |  |
| QUARTER                                            | NEW CLUB<br>GOAL | NEW CLUBS        | DROPPED<br>CLUBS | NET<br>GAIN/LOSS |  |
| JULY/AUG/SEPT OCT/NOV/DEC JAN/FEB/MAR APR/MAY/JUNE | 3<br>4<br>2<br>1 | 7<br>2<br>1<br>0 | 1<br>1<br>1<br>0 | 6<br>1<br>0      |  |

#### GOALS AND ACTUAL NEW CLUBS CUMULATIVE