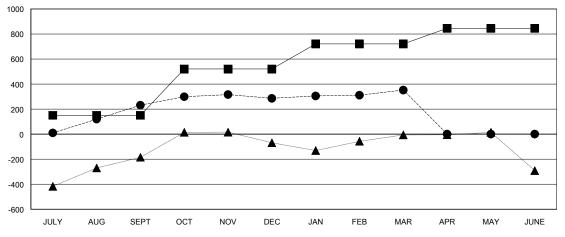

|                       |                    | Members                             |                    |                  |  |  |
|-----------------------|--------------------|-------------------------------------|--------------------|------------------|--|--|
| RESULTS FOR 2015-2016 |                    |                                     |                    |                  |  |  |
| QUARTER               | NEW MEMBER<br>GOAL | CHARTER AND<br>NEW MEMBERS<br>ADDED | DROPPED<br>MEMBERS | NET<br>GAIN/LOSS |  |  |
| JULY/AUG/SEPT         | 150                | 399                                 | 168                | 231              |  |  |
| OCT/NOV/DEC           | 370                | 218                                 | 163                | 55               |  |  |
| JAN/FEB/MAR           | 200                | 150                                 | 84                 | 66               |  |  |
| APR/MAY/JUNE          | 125                | 0                                   | 0                  | 0                |  |  |

#### GOALS AND ACTUAL MEMBERS CUMULATIVE

| - CURRENT YEAR GOALS FOR NEW |
|------------------------------|
| MEMBERS                      |

- CURRENT YEAR ACTUAL MEMBERS

- ▲ - LAST YEAR ACTUAL MEMBERS

| DROPPED CLUBS: 3 |     |
|------------------|-----|
| DROPPED MEMBERS  |     |
| DECEASED         | 11  |
| CLUB CANCELLED   | 48  |
| OTHER            | 355 |
| TOTAL            | 414 |